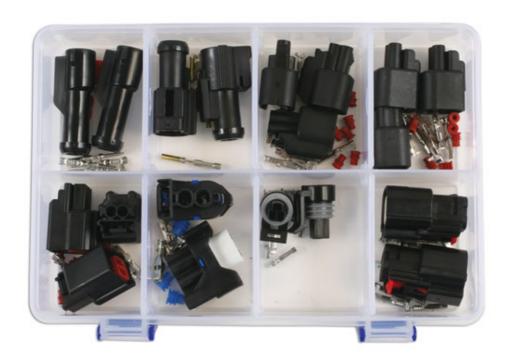

## **Assorted Ford Electrical Connector Kit 19pc**

Popular assortment of electrical connectors to suit Ford. Kit contains 6 types of 2 pin connectors, 1 x 3 pin connector and 1 x 6 pin connector. Each connector comes complete with the correct number of non-insulated terminals and weatherproof seals where applicable to create a waterproof seal. Sensors can be used in area of the vehicle. Mainly used in the engine bay to protect circuits and important sensors for the engine management system. Ideal assortment for any automotive electrical engineer working on sensor or harness repairs.

## **Additional Information**

- · Comprehensive range of electrical sensor connectors to suit Ford. Two of each type of connector supplied.
- · Kit contains: 2-pin ABS sensor connectors, 2-pin ABS wheel speed sensor connectors.
- · 2-pin ABS wheel speed sensor connectors, 2-pin speaker or door lock connectors and 2-pin air bag connectors.
- · 2-pin fog light connectors, 3-pin throttle position sensors or oil pressure connectors and 6-pin parking lamp connectors.
- · All sensors come complete with terminals and seals and are available as replacements supplied in blister packs.