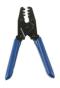

## **Related Tools**

**Open Barrel Crimping Pliers | 7642** 

Terminal Tool Set | 4027

Universal Terminal Tool Kit 12pc | 4323