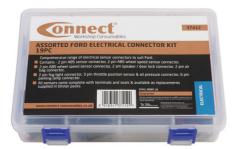

## **Assorted Ford Electrical Connector Kit 19pc**

Popular assortment of electrical connectors to suit Ford. Kit contains 6 types of 2 pin connectors, 1 x 3 pin connector and 1 x 6 pin connector. Each connector comes complete with the correct number of non-insulated terminals and weatherproof seals where applicable to create a waterproof seal. Sensors can be used in area of the vehicle. Mainly used in the engine bay to protect circuits and important sensors for the engine management system. Ideal assortment for any automotive electrical engineer working on sensor or harness repairs.

## **Additional Information**

- · Comprehensive range of electrical sensor connectors to suit Ford. Two of each type of connector supplied.
- · Kit contains: 2-pin ABS sensor connectors, 2-pin ABS wheel speed sensor connectors.
- · 2-pin ABS wheel speed sensor connectors, 2-pin speaker or door lock connectors and 2-pin air bag connectors.
- · 2-pin fog light connectors, 3-pin throttle position sensors or oil pressure connectors and 6-pin parking lamp connectors.
- · All sensors come complete with terminals and seals and are available as replacements supplied in blister packs.